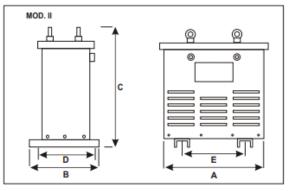

Not resistant to short-circuits.

Dielectric Strength: 2500 V.

Two cable glands are included for installation.

Models from 5 Kva to 160 Kva.

Models from 5 Kva to 20 Kva have two options for holing (side and in front) to place the cable glands.

\*Other voltages arrangements available according to customers requirements
\*All specifications listed in this brochure are subject to change without
notice

| KVA | DIMENSIONES DIMENSIONS (mm) |     |     |     |     | PESO<br>WEIGHT | MODELO |
|-----|-----------------------------|-----|-----|-----|-----|----------------|--------|
|     | Α                           | В   | С   | D   | E   | (Kg)           | MODEL  |
| 5   | 391                         | 290 | 345 | 262 | 298 | 25             | 1      |
| 10  | 391                         | 290 | 345 | 262 | 298 | 40             | 1      |
| 15  | 505                         | 347 | 425 | 317 | 355 | 59             | 1      |
| 20  | 505                         | 347 | 425 | 317 | 355 | 78             | 1      |
| 30  | 530                         | 370 | 535 | 330 | 310 | 86             | 1      |
| 50  | 590                         | 420 | 590 | 380 | 360 | 123            | Ш      |
| 75  | 630                         | 470 | 650 | 430 | 360 | 154            | П      |
| 100 | 775                         | 430 | 720 | 390 | 425 | 185            | Ш      |
| 160 | 855                         | 600 | 880 | 550 | 540 | 302            | Ш      |