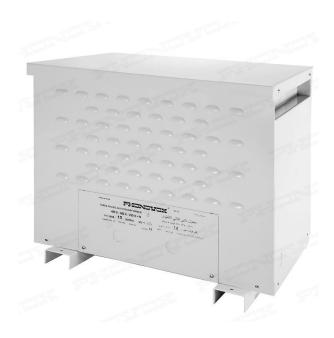

## AT-12/3 SERIES THREE PHASE AUTOTRANSFORMERS 480/380/220 VAC

Dry type transformer.

Norms: According to EN 61558-2-13.

Natural cooling by air.

Transformer for indoor use only.

Reversible Voltages 480/380/220 V AC.

The REVERSIBLE THREE-PHASE AUTOTRANSFORMERS PHONOVOX are apparatus which have been designed chiefly to change voltages in three-phase networks. Raise or reduce the mains voltage in order to provide the necessary voltage to the associated equipments.