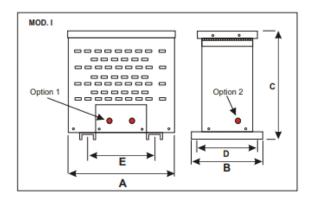

Not resistant to short-circuits.

Dielectric Strength: 2500 V.

Two cable glands are included for installation.

Models from 5 Kva to 160 Kva.

Models from 5 Kva to 20 Kva have two options for holing (side and in front) to place the cable glands.

\*Other voltages arrangements available according to customers requirements
\*All specifications listed in this brochure are subject to change without
notice

| KVA | DIMENSIONES DIMENSIONS (mm) |     |     |     |     | PESO<br>WEIGHT | MODELO |
|-----|-----------------------------|-----|-----|-----|-----|----------------|--------|
|     | Α                           | В   | С   | D   | E   | (Kg)           | MODEL  |
| 5   | 391                         | 290 | 345 | 262 | 298 | 25             | 1      |
| 10  | 391                         | 290 | 345 | 262 | 298 | 40             | 1      |
| 15  | 505                         | 347 | 425 | 317 | 355 | 59             | 1      |
| 20  | 505                         | 347 | 425 | 317 | 355 | 78             | 1      |
| 30  | 530                         | 370 | 535 | 330 | 310 | 86             | 1      |
| 50  | 590                         | 420 | 590 | 380 | 360 | 123            | Ш      |
| 75  | 630                         | 470 | 650 | 430 | 360 | 154            | П      |
| 100 | 775                         | 430 | 720 | 390 | 425 | 185            | Ш      |
| 160 | 855                         | 600 | 880 | 550 | 540 | 302            | Ш      |